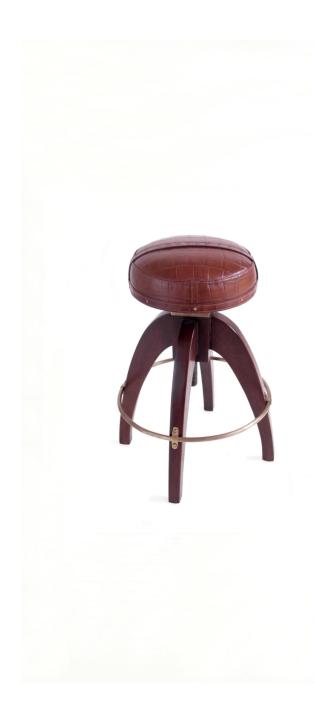

## TABU0002 - WOOD, LEATHER AND BRASS PIANO STOOL

#### **Description**

CLASSIC PIANO STOOL WITH WOODEN STRUCTURE, BRASS FOOTREST AND ROUND SEAT UPHOLSTERED WITH EMBOSSED COCODRILE TYPE BROWN LEATHER. ADJUSTABLE SEAT HEIGHT THROUGH SCREW SYSTEM.

#### **Colour**

DARK BROWN

#### Measures

MAXIMUM WIDE: 47 CM.
MINIMUM HEIGHT: 66 CM.
MAXIMUM HEIGHT: 80 CM.
SEAT DIAMETER: 33 CM.