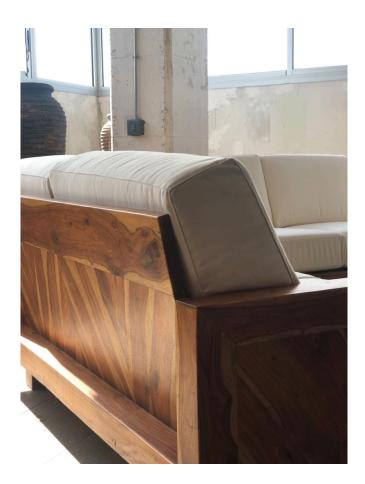

#### Description

TWO SEAT INDIAN ROSEWOOD SOFA. SIDES AND BACK VENNERED IN SPIKE DESIGN. CUSHION SET INCLUDED.

### Additional information:

FREIGHT COST TO CONTINENTAL SPAIN, BALEARIC ISLANDS AND PORTUGAL INCLUDED. FREIGHT COST TO OTHER DESTINATIONS ON REQUEST. HANDMADE PRODUCT. THE CLIENT CAN CONSULT WITH OUR OFFICES FOR THE FABRIC UPHOLSTERY SERVICE.