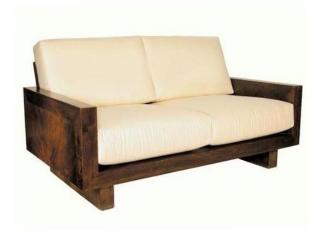

### SOFA0014 – TWO SEAT SOFA "PARK AVE."

#### Description

TWO SEAT INDIAN ROSEWOOD SOFA. SIDES AND BACK VENNERED IN SPIKE DESIGN. CUSHION SET INCLUDED.

### Colour

WALNUT

#### Measures

WIDE: 156 CM. DEPTH: 92 CM. HEIGHT : 70 CM. ( WITHOUT CUSHIONS)