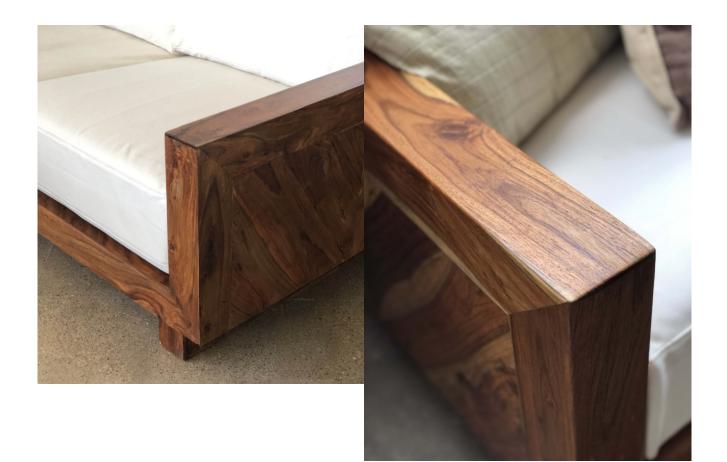

#### Description

TWO SEAT INDIAN ROSEWOOD SOFA. SIDES AND BACK VENNERED IN SPIKE DESIGN. CUSHION SET INCLUDED.

### Colour

WALNUT