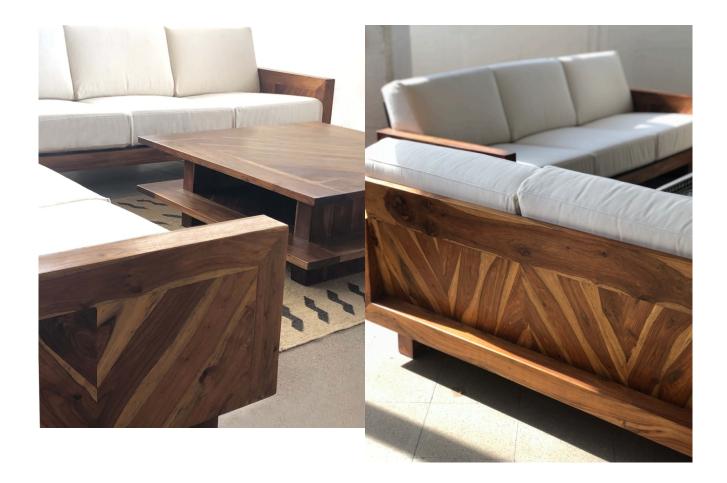

#### Description

TWO SEAT INDIAN ROSEWOOD SOFA. SIDES AND BACK VENNERED IN SPIKE DESIGN. CUSHION SET INCLUDED.

### Colour

WALNUT