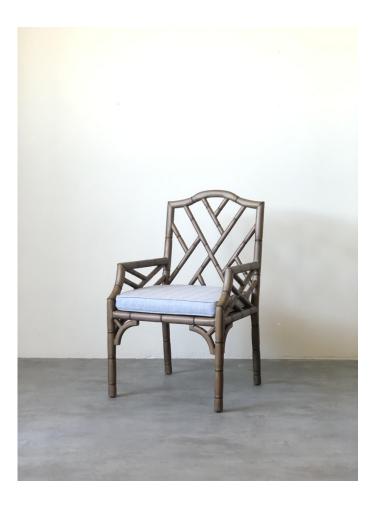

# SILL005I - "CHINESE CHIPENDALE" MAHOGANY ELBOW DINNING CHAIR WITH STYLED CAMEL BACK TYPE BACKREST

## Description

MAHOGANY "CHINESE CHIPPENDALE " STYLE ELBOW DINNING CHAIR WITH HAND WOVEN CHAIRCANE SEAT. BANCKREST IN CAMEL BACK DESIGN CUSHION PAD INCLUDED WITH A LINEN HERRINGBONE STYLE FABRIC IN ICE GREY COLOUR.

### Colour

LIGHT BROWN WITH GREY AND NATURAL RATTAN FOR THE SEAT

#### Measures

WIDE: 61 CM. DEPTH: 61 CM. HEIGHT : 101 CM. SEAT HEIGHT WITHOUT THE CUSHION: 43 CM.