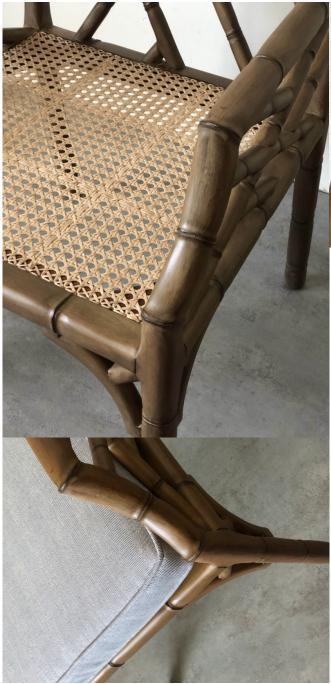

## Description

MAHOGANY "CHINESE CHIPPENDALE " STYLE ELBOW DINNING CHAIR WITH HAND WOVEN CHAIRCANE SEAT. BANCKREST IN CAMEL BACK DESIGN CUSHION PAD INCLUDED WITH A LINEN HERRINGBONE STYLE FABRIC IN ICE GREY COLOUR.

### Colour

LIGHT BROWN WITH GREY AND NATURAL RATTAN FOR THE SEAT