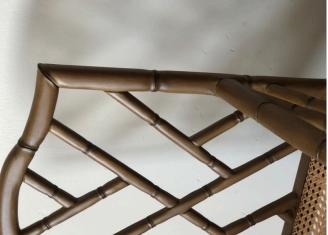

## Description

MAHOGANY "CHINESE CHIPPENDALE " STYLE ELBOW DINNING CHAIR WITH HAND WOVEN CHAIRCANE SEAT. BANCKREST IN CAMEL BACK DESIGN CUSHION PAD INCLUDED WITH A LINEN HERRINGBONE STYLE FABRIC IN ICE GREY COLOUR.