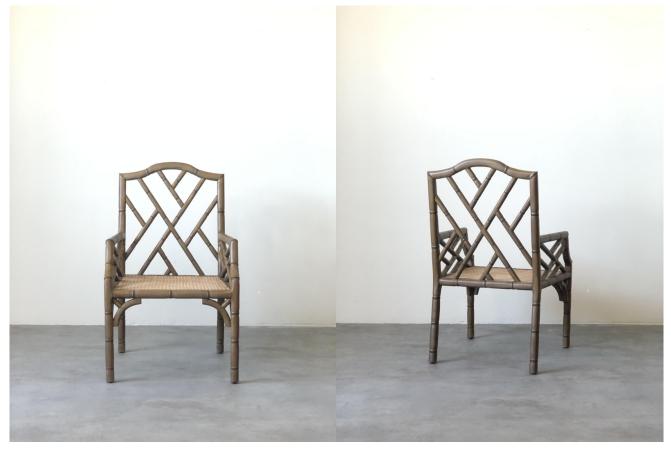

# SILL005I - "CHINESE CHIPENDALE" MAHOGANY ELBOW DINNING CHAIR WITH STYLED CAMEL BACK TYPE BACKREST

## Description

MAHOGANY "CHINESE CHIPPENDALE " STYLE ELBOW DINNING CHAIR WITH HAND WOVEN CHAIRCANE SEAT. BANCKREST IN CAMEL BACK DESIGN CUSHION PAD INCLUDED WITH A LINEN HERRINGBONE STYLE FABRIC IN ICE GREY COLOUR.

### Colour

LIGHT BROWN WITH GREY AND NATURAL RATTAN FOR THE SEAT