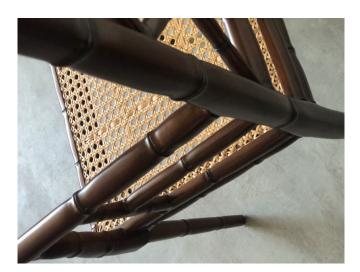

#### **Description**

OCCASIONAL MAHOGANY "CHINESE CHIPPENDALE " STYLE ELBOW CHAIR WITH HAND WOVEN CHAIRCANE SEAT. CUSHION PAD INCLUDED WITH A PANAMA STYLE LINEN FABRIC ECRU COLOUR.

#### Colour

ANTIQUE MAHOGANY COLOUR AND NATURAL RATTAN SEAT.