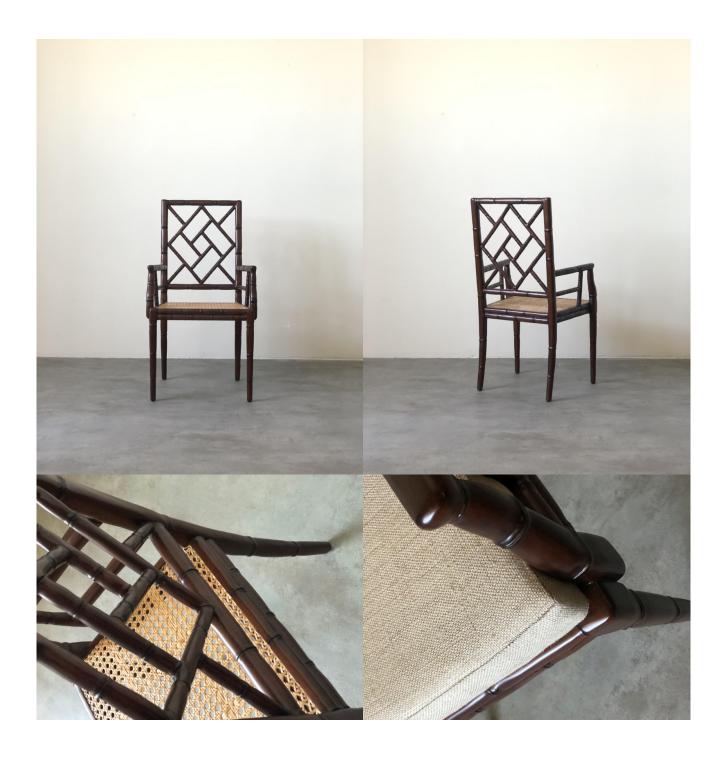

### SILL0050 - OCCASIONAL "CHINESE CHIPPENDALE" STYLE ELBOW CHAIR

#### **Description**

OCCASIONAL MAHOGANY "CHINESE CHIPPENDALE " STYLE ELBOW CHAIR WITH HAND WOVEN CHAIRCANE SEAT. CUSHION PAD INCLUDED WITH A PANAMA STYLE LINEN FABRIC ECRU COLOUR.

#### Colour

ANTIQUE MAHOGANY COLOUR AND NATURAL RATTAN SEAT.

#### **Measures**

WIDE: 54 CM. DEPTH: 49 CM. HEIGHT: 100 CM.

SEAT HEIGHT WITHOUT THE CUSHION: 46

CM.