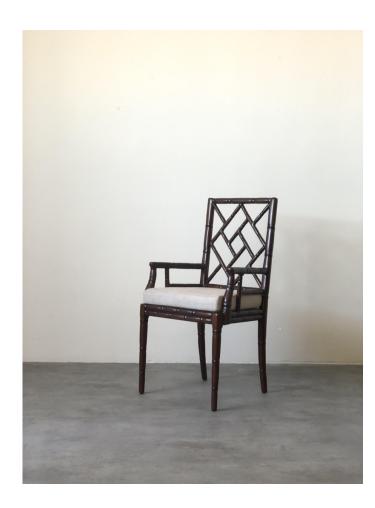

### SILL0050 - OCCASIONAL "CHINESE CHIPPENDALE" STYLE ELBOW CHAIR

#### **Description**

OCCASIONAL MAHOGANY "CHINESE CHIPPENDALE " STYLE ELBOW CHAIR WITH HAND WOVEN CHAIRCANE SEAT. CUSHION PAD INCLUDED WITH A PANAMA STYLE LINEN FABRIC ECRU COLOUR.

#### Colour

ANTIQUE MAHOGANY COLOUR AND NATURAL RATTAN SEAT.

#### **Measures**

WIDE: 54 CM. DEPTH: 49 CM. HEIGHT: 100 CM.

SEAT HEIGHT WITHOUT THE CUSHION: 46

CM.