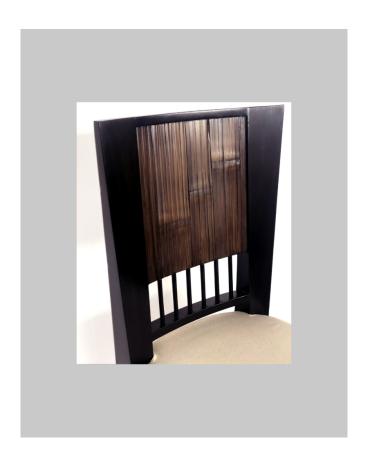

#### **Description**

DINNIND CHAIR MADE OUT OF GMELINA WOOD WITH BAMBOO PRESSED BACK DETAIL DINNING CHAIR SEAT IN MUSLIN LINING.

#### Colour

ALMOST BLACK AND DARK BROWN BAMBOO DETAIL IN THE BACK,.