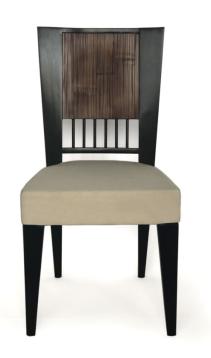

### SILL0023 - "LOOP" DINNIG CHAIR IN GMELINA WOOD AND BAMBOO PRESSED BACK

#### **Description**

DINNIND CHAIR MADE OUT OF GMELINA WOOD WITH BAMBOO PRESSED BACK DETAIL DINNING CHAIR SEAT IN MUSLIN LINING.

#### Colour

ALMOST BLACK AND DARK BROWN BAMBOO DETAIL IN THE BACK,.

#### Measures

ANCHO: 45 CM. FONDO: 45 CM. ALTO: 92 CM.