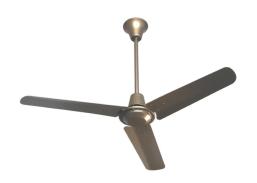

### MY270PLA - SMALL THREE BLADE FUNCTIONAL CEILING FAN ANTIQUE BRASS COLOUR

#### **Description**

FUNCTIONAL CEILING FAN WITH THREE METAL BLADES. EXCLUSIVE ANTIQUE BRASS COLOUR CREATED USING A THREE PROCESS SEQUENCE, PRIMING, PAINTING AND KILN DRYING TO GET THAT RICH COLOURED PATINA. THE SET INCLUDES A THREE SPEED WALL REGULATOR, REMOTE CONTROL SET WITH FOUR SPEED SELECTOR AND ALSO TIMER SELECTOR.

#### Colour

ANTIQUE BRASS COLOUR

#### Measures

DIAMETER: 120 CM