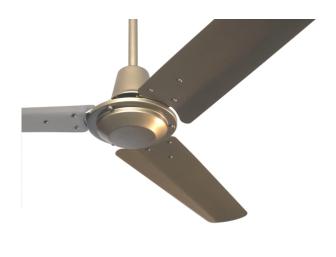

### MY270PLA - SMALL THREE BLADE FUNCTIONAL CEILING FAN ANTIQUE BRASS COLOUR

#### **Description**

FUNCTIONAL CEILING FAN WITH THREE METAL BLADES. EXCLUSIVE ANTIQUE BRASS COLOUR CREATED USING A THREE PROCESS SEQUENCE, PRIMING, PAINTING AND KILN DRYING TO GET THAT RICH COLOURED PATINA. THE SET INCLUDES A THREE SPEED WALL REGULATOR, REMOTE CONTROL SET WITH FOUR SPEED SELECTOR AND ALSO TIMER SELECTOR.

#### Colour

ANTIQUE BRASS COLOUR