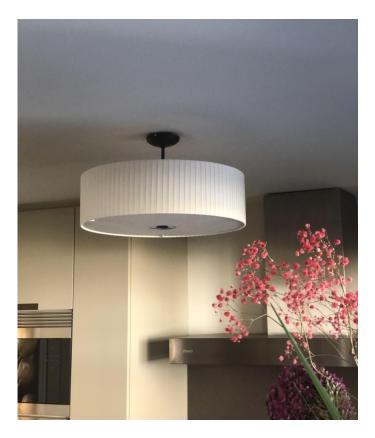

### LAMP0212 - ROUND PLEATED CANVAS CEILING LAMP WITH BLUE STAINED GLASS ORNAMENT

**Suggested retail price** 390€

**ID:** LAMP0212

#### **Description**

ROUND CEILING LAMP WITH PLEATED CANVAS ALL AROUND AND STAINED GLASS ORNAMENT IN CENTRAL DIFFUSER.
THREE BULB HODERS FOR E27 TYPE BULB AND HARWARE IN MATE BLACK COLOUR.

#### Colour

ECRU, BLUE AND BLACK.

#### Measures

DIAMETER: 50 CM.

OVERALL HEIGHT: 30 CM.