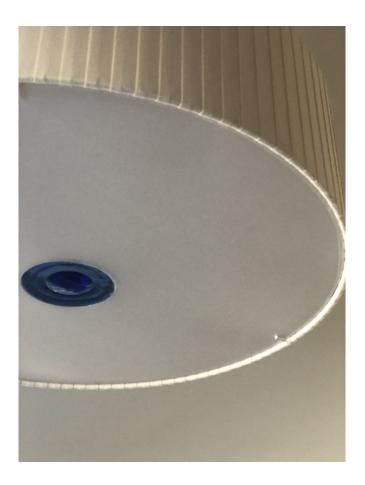

#### **Description**

ROUND CEILING LAMP WITH PLEATED CANVAS ALL AROUND AND STAINED GLASS ORNAMENT IN CENTRAL DIFFUSER.
THREE BULB HODERS FOR E27 TYPE BULB AND HARWARE IN MATE BLACK COLOUR.

#### Colour

ECRU, BLUE AND BLACK.