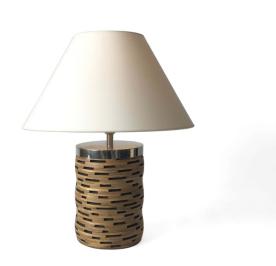

### LAMP0075 - WOODEN TABLE LAMP SECTIONS

#### **Description**

TABLE LAMP COMPOSED OF WOOD SECTIONS WITH DRAWINGS AND IRREGULARLY ARRANGED. WHITE METAL LAMP HOLDER BASE.

#### Colour

HAZELNUT AND WHITE METAL

#### Measures

DIAMETER: 21 CM. HEIGHT: 42 CM.