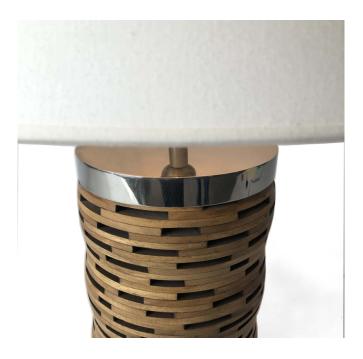

#### **Description**

TABLE LAMP COMPOSED OF WOOD SECTIONS WITH DRAWINGS AND IRREGULARLY ARRANGED. WHITE METAL LAMP HOLDER BASE.

#### Colour

HAZELNUT AND WHITE METAL