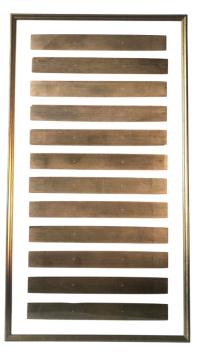

### CUAD0017 – TABLE OF BUDDHIST TEXTS ON PALM LEAF TWELVE PIECES

#### Description

TABLE WITH TWELVE BUDDHIST TEXTS MOUNTED ON WHITE BACKGROUND WITH ANTIQUE GOLDEN COLOR FRAME.

#### Colour

GOLDEN, WHITE AND NATURAL.

#### Measures

WIDTH: 68 CM. HEIGHT: 123 CM. THICKNESS: 2.50 CM.