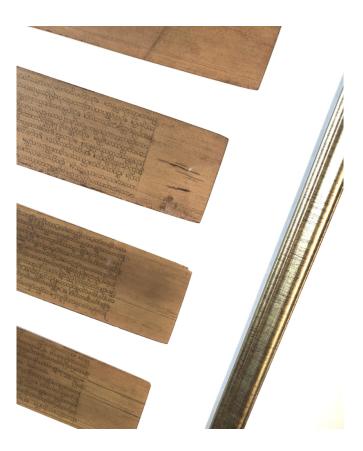

### CUAD0016 - PICTURE OF BUDDHIST TEXTS ON PALM LEAF SIX PIECES

#### **Description**

PICTURE WITH SIX BUDDHIST TEXTS
MOUNTED ON WHITE BACKGROUND WITH
ANTIQUE GOLDEN COLOR FRAME.

#### **Additional information:**

FREIGHT COST TO CONTINENTAL SPAIN, BALEARIC ISLANDS AND PORTUGAL INCLUDED.

FREIGHT COST TO OTHER DESTINATIONS ON REQUEST.

HANDMADE PRODUCT.

THE WIDTHS OF THE SHEETS AND THE SIZE OF THE TEXTS MAY VARY FROM ONE FRAME TO ANOTHER.