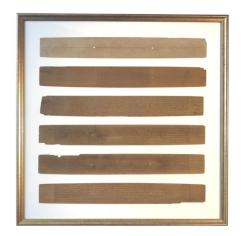

### CUAD0016 - PICTURE OF BUDDHIST TEXTS ON PALM LEAF SIX PIECES

#### **Description**

PICTURE WITH SIX BUDDHIST TEXTS
MOUNTED ON WHITE BACKGROUND WITH
ANTIQUE GOLDEN COLOR FRAME.

#### Colour

GOLDEN, WHITE AND NATURAL.

#### Measures

WIDTH: 63 CM. HEIGHT: 63 CM. THICKNESS: 2.50 CM.