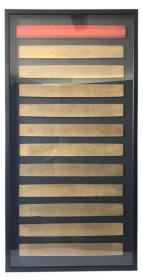

### CUAD0014 – BURMA BUDDHIST TEXT BOX WITH RED COVER

#### Description

BURMA BUDDHIST TEXTS ENGRAVED IN PALM LEAF. MOUNTED IN RELIEF ON A BLACK BACKGROUND AND FRAME. IT CONTAINS ELEVEN PIECES OF TEXT AND A COVER OF THE TEXTS MADE OF WOOD WITH RED LACQUER.

#### Measures

WIDTH: 62 CM. HEIGHT: 122 CM. THICKNESS: 5 CM.