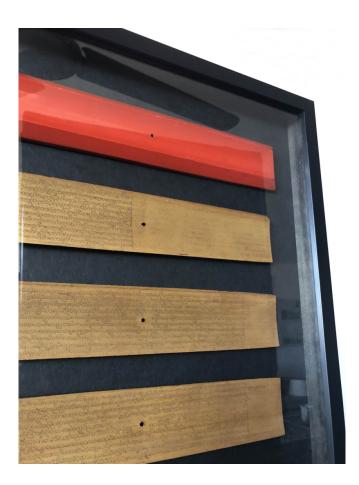

#### Description

BURMA BUDDHIST TEXTS ENGRAVED IN PALM LEAF. MOUNTED IN RELIEF ON A BLACK BACKGROUND AND FRAME. IT CONTAINS ELEVEN PIECES OF TEXT AND A COVER OF THE TEXTS MADE OF WOOD WITH RED LACQUER.