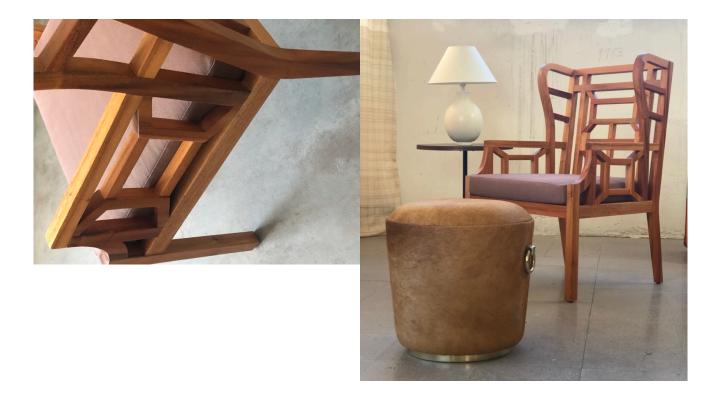

#### **Description**

OCCASIONAL LONGE ARMCHAIR IN
MAHOGANY WOOD AND DISTINCTIVE LATTICE
BACKREST AND ARM DETAIL.
SETA PAD SUPPLIED WITH COVER IN MID
BROWN COLOUR COTTON SARGE,

#### Colour

HONEY COLOUR AND MID BROWN PAD COVER.