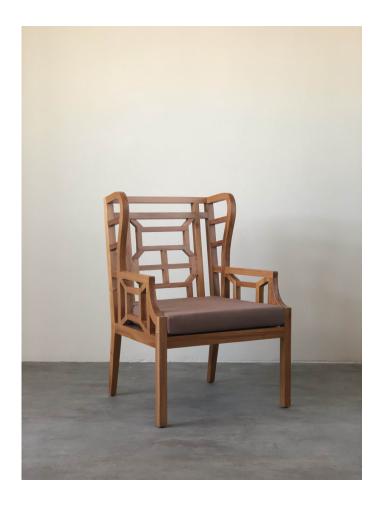

### BUTA0038 - LOUNGE CHAIR "WOODSIDE"

#### **Description**

OCCASIONAL LONGE ARMCHAIR IN
MAHOGANY WOOD AND DISTINCTIVE LATTICE
BACKREST AND ARM DETAIL.
SETA PAD SUPPLIED WITH COVER IN MID
BROWN COLOUR COTTON SARGE,

#### Colour

HONEY COLOUR AND MID BROWN PAD COVER.

#### Measures

WIDE: 70 CM.
DEPTH: 66 CM.
HEIGHT: 100 CM.

AET HEIGHT WITH CUSHION: 47 CM.