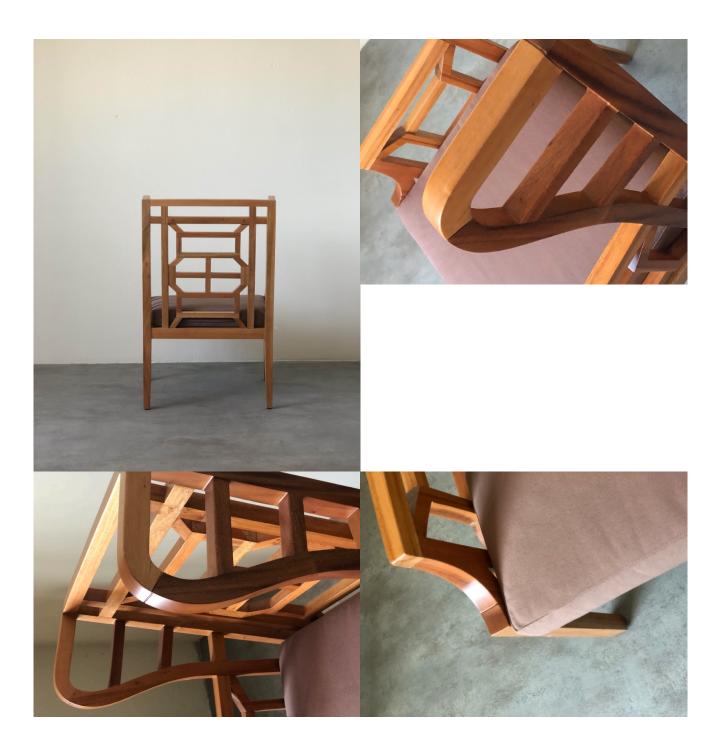

#### **Description**

OCCASIONAL LONGE ARMCHAIR IN
MAHOGANY WOOD AND DISTINCTIVE LATTICE
BACKREST AND ARM DETAIL.
SETA PAD SUPPLIED WITH COVER IN MID
BROWN COLOUR COTTON SARGE,