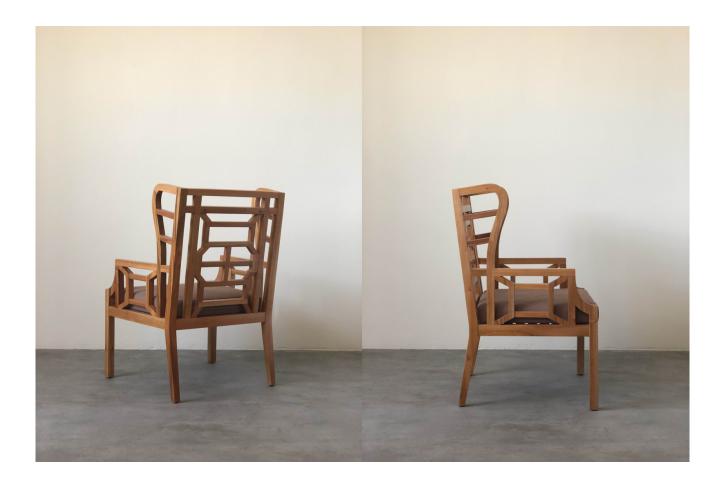

#### **Description**

OCCASIONAL LONGE ARMCHAIR IN
MAHOGANY WOOD AND DISTINCTIVE LATTICE
BACKREST AND ARM DETAIL.
SETA PAD SUPPLIED WITH COVER IN MID
BROWN COLOUR COTTON SARGE,

#### Measures

WIDE: 70 CM.
DEPTH: 66 CM.
HEIGHT: 100 CM.

AET HEIGHT WITH CUSHION: 47 CM.