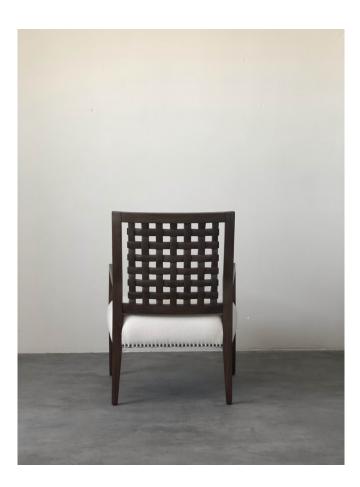

#### **Description**

MAHOGANY WOOD LOUNGE CHAIR WITH BACKREST WITH WOODEN WEAVE DETAIL. SUPPLIED WITH THE SEAT UPHOLSTERES WITH WHITE COTTON FANNEL FABRIC WITH TIN TACKS DETAIL IN THE LOWER CLOSURE.

#### Colour

MEDIUM BROWN AND WITHE

#### Measures

WIDE: 70 CM. DEPTH: 70 CM. HEIGHT: 91 CM.

SEAT HEIGHT: 46 CM.