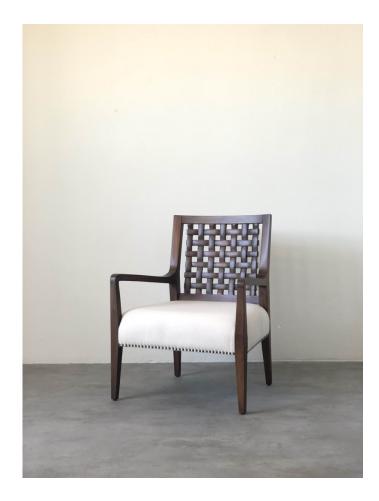

#### **Description**

MAHOGANY WOOD LOUNGE CHAIR WITH BACKREST WITH WOODEN WEAVE DETAIL. SUPPLIED WITH THE SEAT UPHOLSTERES WITH WHITE COTTON FANNEL FABRIC WITH TIN TACKS DETAIL IN THE LOWER CLOSURE.

#### Colour

MEDIUM BROWN AND WITHE

#### Measures

WIDE: 70 CM. DEPTH: 70 CM. HEIGHT: 91 CM.

SEAT HEIGHT: 46 CM.