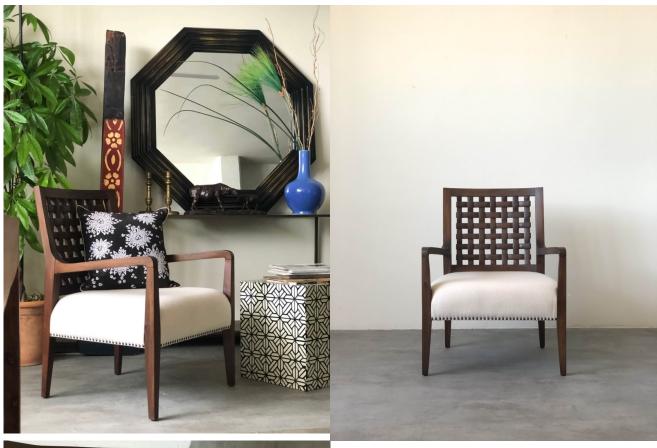

#### **Description**

MAHOGANY WOOD LOUNGE CHAIR WITH BACKREST WITH WOODEN WEAVE DETAIL. SUPPLIED WITH THE SEAT UPHOLSTERES WITH WHITE COTTON FANNEL FABRIC WITH TIN TACKS DETAIL IN THE LOWER CLOSURE.

#### Colour

MEDIUM BROWN AND WITHE