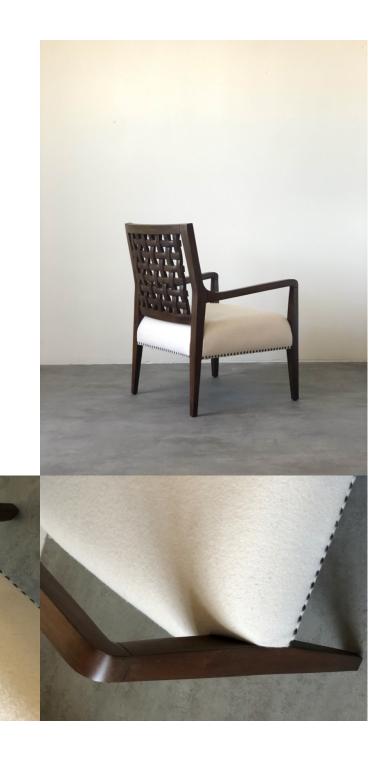

#### **Description**

MAHOGANY WOOD LOUNGE CHAIR WITH BACKREST WITH WOODEN WEAVE DETAIL. SUPPLIED WITH THE SEAT UPHOLSTERES WITH WHITE COTTON FANNEL FABRIC WITH TIN TACKS DETAIL IN THE LOWER CLOSURE.

#### Measures

WIDE: 70 CM. DEPTH: 70 CM. HEIGHT: 91 CM.

SEAT HEIGHT: 46 CM.