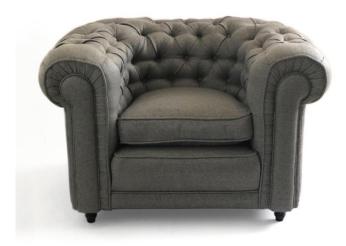

### BUTA0034 – CHESTERFIELD CLUB ARMCHAIR

#### Description

"CHESTERFIELD" TYPE ARMCHAIR WITH WOOD STRUCTURE AND UPHOLSTERED IN GRAY TWEED VELVET WITH FILIGREE.

#### Colour

GRIS MEDIO

#### Measures

WIDTH: 110 CM. DEPTH: 95 CM. HEIGHT: 72 CM. SEAT HEIGHT: 50 CM. SEAT DEPTH: 60 CM.