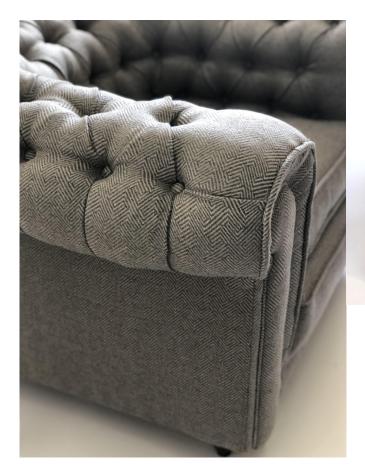

#### Description

"CHESTERFIELD" TYPE ARMCHAIR WITH WOOD STRUCTURE AND UPHOLSTERED IN GRAY TWEED VELVET WITH FILIGREE.

#### Colour

GRIS MEDIO