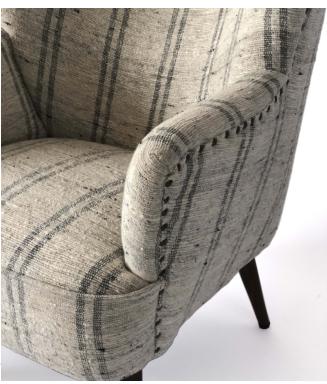

#### **Description**

AUXILIARY ARMCHAIR MADE OF WOOD STRUCTURE AND UPHOLSTERED IN CORD TYPE COTTON FABRIC WITH BROKEN WHITE BACKGROUND AND GRAY STRIPES AND STUDDED ON THE SIDES.
WALNUT COLOR LEGS.

#### Colour

WHITE AND GREY