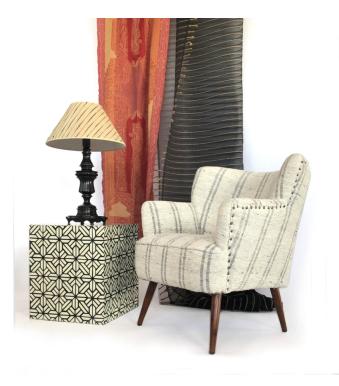

### BUTA0033 - UPHOLSTERED AUXILIARY ARMCHAIR "PIMLICO"

#### **Description**

AUXILIARY ARMCHAIR MADE OF WOOD STRUCTURE AND UPHOLSTERED IN CORD TYPE COTTON FABRIC WITH BROKEN WHITE BACKGROUND AND GRAY STRIPES AND STUDDED ON THE SIDES.
WALNUT COLOR LEGS.