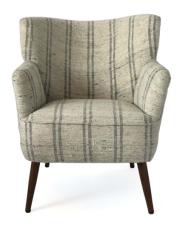

### BUTA0033 - UPHOLSTERED AUXILIARY ARMCHAIR "PIMLICO"

#### **Description**

AUXILIARY ARMCHAIR MADE OF WOOD STRUCTURE AND UPHOLSTERED IN CORD TYPE COTTON FABRIC WITH BROKEN WHITE BACKGROUND AND GRAY STRIPES AND STUDDED ON THE SIDES.
WALNUT COLOR LEGS.

#### Colour

WHITE AND GREY