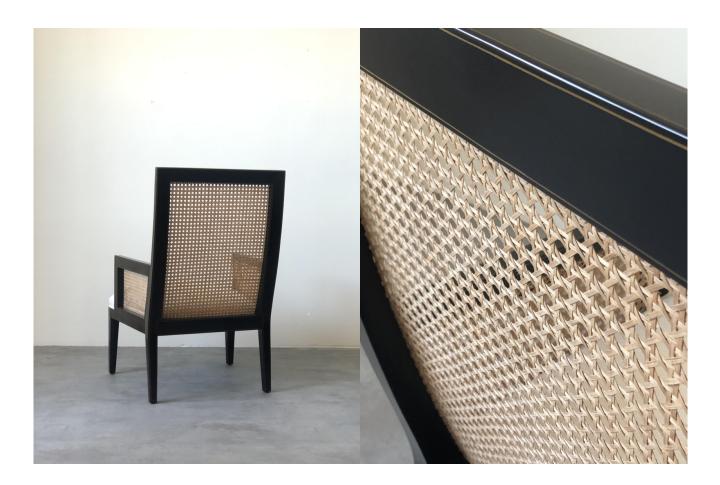

### BUTA0022 - "HENRY" MAHOGANY LOUNGE CHAIR WITH CHAIRCANE WEAVING.

#### **Description**

"HENRY" LOUNGE CHAIR. MAHOGANY WOOD STRUCTURE AND HAND WOVEN CHAIRCANE SIDE PANELS AND BACK.

BLACK LACQUERED PAINT ENHANCED WITH GOLD THREAD PAINTED ON BACK AND SIDES. PROVIDE AS STANDARD UPHOLSTERED IN ECRU COLOR HERRINGBONE-TYPE COTTON FABRIC.

#### Colour

BLACK LACQUER ON WOOD. CHAIRCANE IN NATURAL RATTAN.