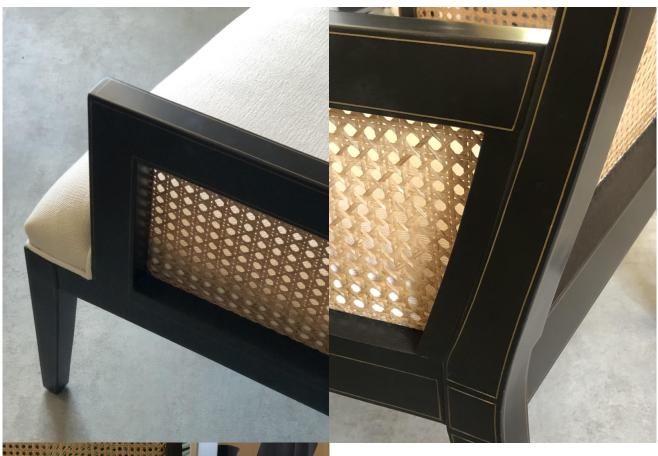

#### **Description**

"HENRY" LOUNGE CHAIR. MAHOGANY WOOD STRUCTURE AND HAND WOVEN CHAIRCANE SIDE PANELS AND BACK.

BLACK LACQUERED PAINT ENHANCED WITH GOLD THREAD PAINTED ON BACK AND SIDES. PROVIDE AS STANDARD UPHOLSTERED IN ECRU COLOR HERRINGBONE-TYPE COTTON FABRIC.

#### Colour

BLACK LACQUER ON WOOD. CHAIRCANE IN NATURAL RATTAN.