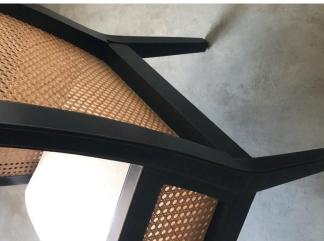

#### **Description**

"HENRY" LOUNGE CHAIR. MAHOGANY WOOD STRUCTURE AND HAND WOVEN CHAIRCANE SIDE PANELS AND BACK.

BLACK LACQUERED PAINT ENHANCED WITH GOLD THREAD PAINTED ON BACK AND SIDES. PROVIDE AS STANDARD UPHOLSTERED IN ECRU COLOR HERRINGBONE-TYPE COTTON FABRIC.

#### Colour

BLACK LACQUER ON WOOD. CHAIRCANE IN NATURAL RATTAN.