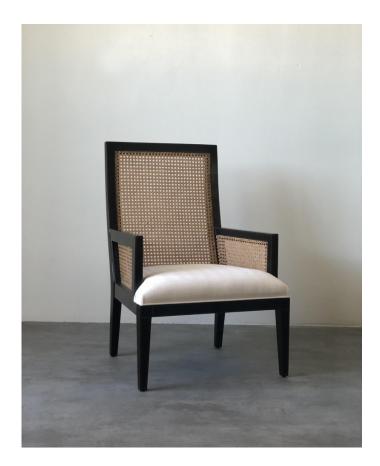

### BUTA0022 - "HENRY" MAHOGANY LOUNGE CHAIR WITH CHAIRCANE WEAVING.

#### **Description**

"HENRY" LOUNGE CHAIR. MAHOGANY WOOD STRUCTURE AND HAND WOVEN CHAIRCANE SIDE PANELS AND BACK.

BLACK LACQUERED PAINT ENHANCED WITH GOLD THREAD PAINTED ON BACK AND SIDES. PROVIDE AS STANDARD UPHOLSTERED IN ECRU COLOR HERRINGBONE-TYPE COTTON FABRIC.

#### Colour

BLACK LACQUER ON WOOD. CHAIRCANE IN NATURAL RATTAN.

#### Measures

WIDE: 72 CM.
DEPTH: 72 CM.
HEIGTH: 106 CM.
SEAT HEIGHT: 49 CM.