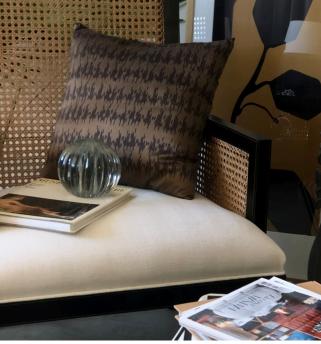

### BUTA0022 - "HENRY" MAHOGANY LOUNGE CHAIR WITH CHAIRCANE WEAVING.

#### **Description**

"HENRY" LOUNGE CHAIR. MAHOGANY WOOD STRUCTURE AND HAND WOVEN CHAIRCANE SIDE PANELS AND BACK.

BLACK LACQUERED PAINT ENHANCED WITH GOLD THREAD PAINTED ON BACK AND SIDES. PROVIDE AS STANDARD UPHOLSTERED IN ECRU COLOR HERRINGBONE-TYPE COTTON FABRIC.

#### Colour

BLACK LACQUER ON WOOD. CHAIRCANE IN NATURAL RATTAN.

#### Measures

WIDE: 72 CM.
DEPTH: 72 CM.
HEIGTH: 106 CM.
SEAT HEIGHT: 49 CM.