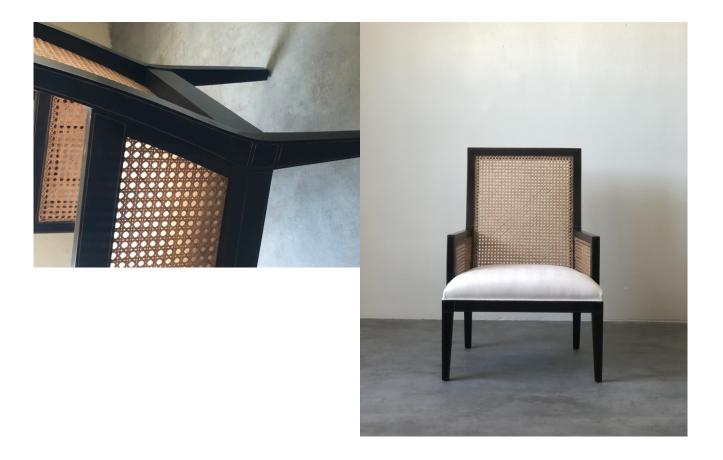

### BUTA0022 - "HENRY" MAHOGANY LOUNGE CHAIR WITH CHAIRCANE WEAVING.

#### **Description**

"HENRY" LOUNGE CHAIR. MAHOGANY WOOD STRUCTURE AND HAND WOVEN CHAIRCANE SIDE PANELS AND BACK.

BLACK LACQUERED PAINT ENHANCED WITH GOLD THREAD PAINTED ON BACK AND SIDES. PROVIDE AS STANDARD UPHOLSTERED IN ECRU COLOR HERRINGBONE-TYPE COTTON FABRIC.

#### Colour

BLACK LACQUER ON WOOD. CHAIRCANE IN NATURAL RATTAN.