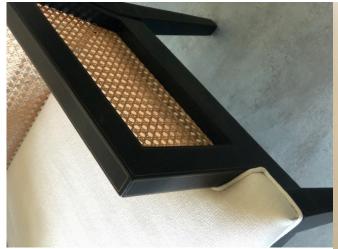

#### **Description**

"HENRY" LOUNGE CHAIR. MAHOGANY WOOD STRUCTURE AND HAND WOVEN CHAIRCANE SIDE PANELS AND BACK.

BLACK LACQUERED PAINT ENHANCED WITH GOLD THREAD PAINTED ON BACK AND SIDES. PROVIDE AS STANDARD UPHOLSTERED IN ECRU COLOR HERRINGBONE-TYPE COTTON FABRIC.

#### Colour

BLACK LACQUER ON WOOD. CHAIRCANE IN NATURAL RATTAN.