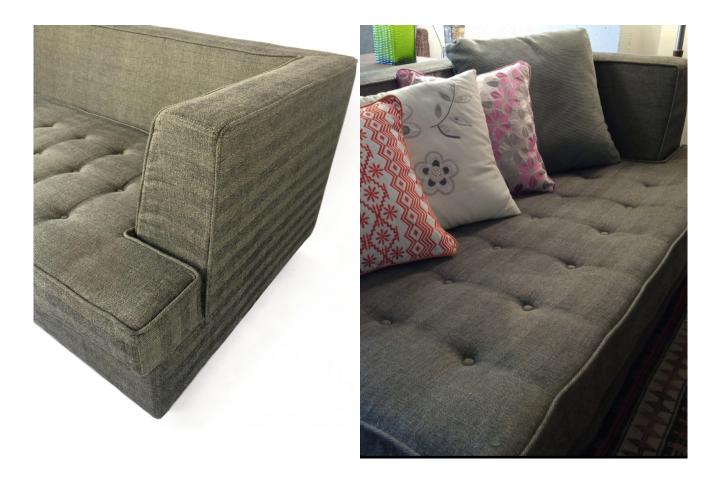

### BANC0018 - "FULLER" CHAISE LONGUE AVAILABLE FOR CUSTOMER OWN FABRIC.

#### **Description**

BUTTONED UPHOSLTERED CHAISE LONGUE CAPITONE. FABRIC INTHAI REFERENCE TI177A DARK COTTON SPIKE. ALSO AVAILABLE TO BE PRODUCED IN THE CUSTOMER OWN FABRIC AT THE SAME RATE.

#### Colour

DARK GREY / CUSTOMERS CHOICE