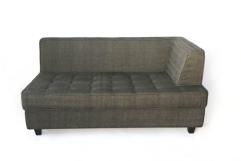

### BANC0018 - "FULLER" CHAISE LONGUE AVAILABLE FOR CUSTOMER OWN FABRIC.

#### **Description**

BUTTONED UPHOSLTERED CHAISE LONGUE CAPITONE. FABRIC INTHAI REFERENCE TI177A DARK COTTON SPIKE. ALSO AVAILABLE TO BE PRODUCED IN THE CUSTOMER OWN FABRIC AT THE SAME RATE.

#### Colour

DARK GREY / CUSTOMERS CHOICE

#### **Measures**

WIDE: 160 CM. DEEP: 95 CM. HIGH: 80 CM.