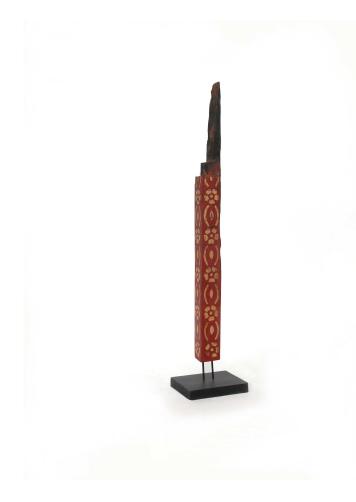

### ADOR0097 - DECORATED BEAM FROM THAI TEMPLE

Suggested retail price 930€

**ID:** ADOR0097

#### **Description**

THAIL TEMPLE BEAM FLOOR ORNAMENT IN ANTIQUE WOOD RED COLOR WITH FLORAL ORNAMENT IN ANTIQUE GOLD COLOUR ON TWO SIDES ON A BLACK WOOD BASE.

#### Colour

RED, GOLD AND BLACK.

#### Measures

APPROXIMATE HEIGHT: 180 CM. WOOD BASE 40 X 30 CM.